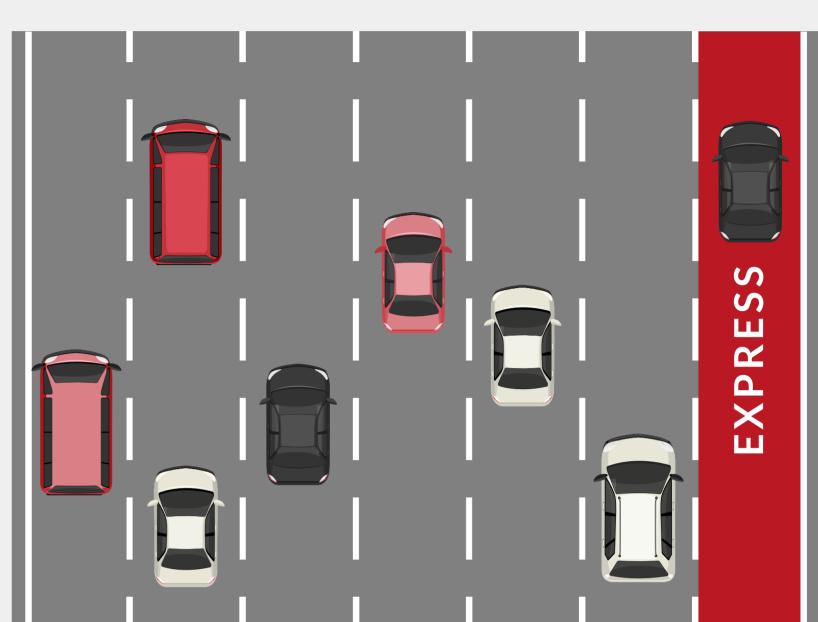

## With the right WiFi

Now, imagine the same volume of cars but on a 7-lane highway with a dedicated express lane for all your newer, faster devices.

**Advanced WiFi** 

performance -

faster, more

reliable and agile