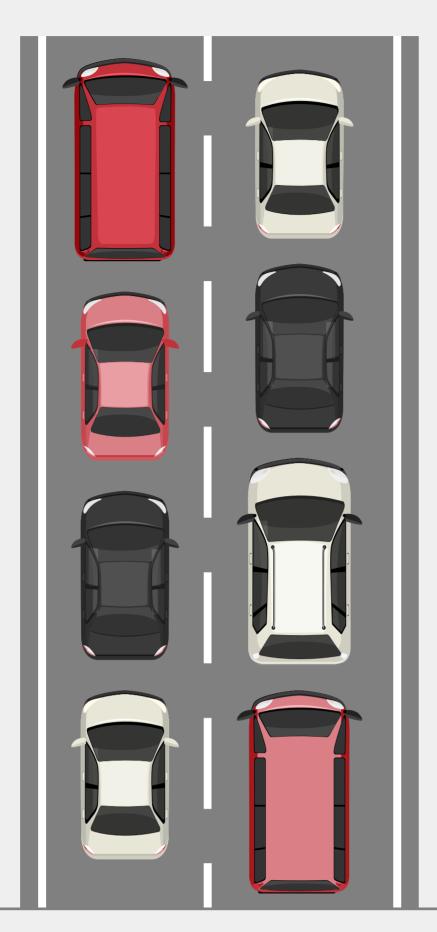

## Driving Digital transformation with WiFi

With the number of devices connecting to enterprise networks growing rapidly, there is a huge need for the right WiFi solution.

Imagine driving down the same two-lane road every day, only to find more and more traffic plus cars that were built many years ago that are still sharing the highway with you, slowing down cars behind and beside it **- congestion.** 