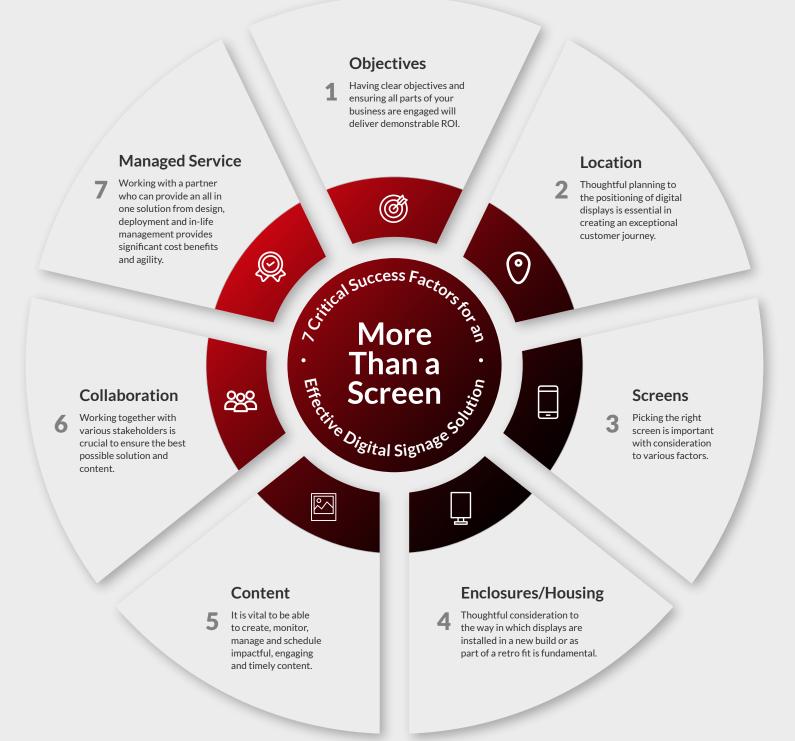

### Corporate

## Improve productivity and efficiency with flexible corporate solutions.

Accelerate collaboration and connect team members with each other, regardless of location, centrally deliver corporate messages and provide effective training tools to employees.