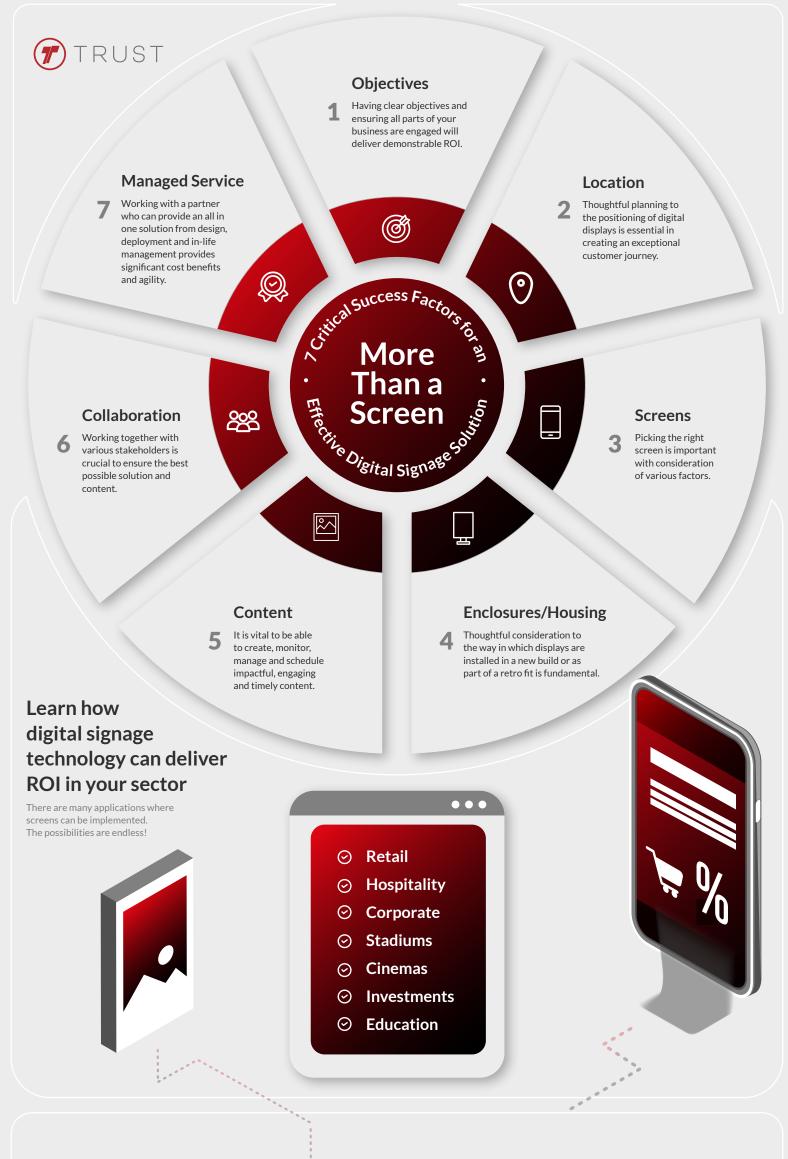

Retail

Display solutions are a key driver for enhancing the seamless experience of customers. Consumers want to be visually stimulated as well as educated during a shopping experience, with our partner Samsung we can create Smart Attraction, Promotion and Information experiences.

## Retail (QSR)

**Quick Service Restaurants** 

With increasing competition and the growing trend of contactless transactions, the QSR industry has had to make rapid changes in how they present information to customers.

## Hospitality

Digital Signage designed for guest

### Corporate

## Venues

Create an immersive atmosphere, increase engagement and maximise the opportunities to attract customers through the use of superior picture quality.

Vibrant digital signage welcomes every visitor to the facility, entertaining and informing them with dynamic content and promotions.

## **Education**