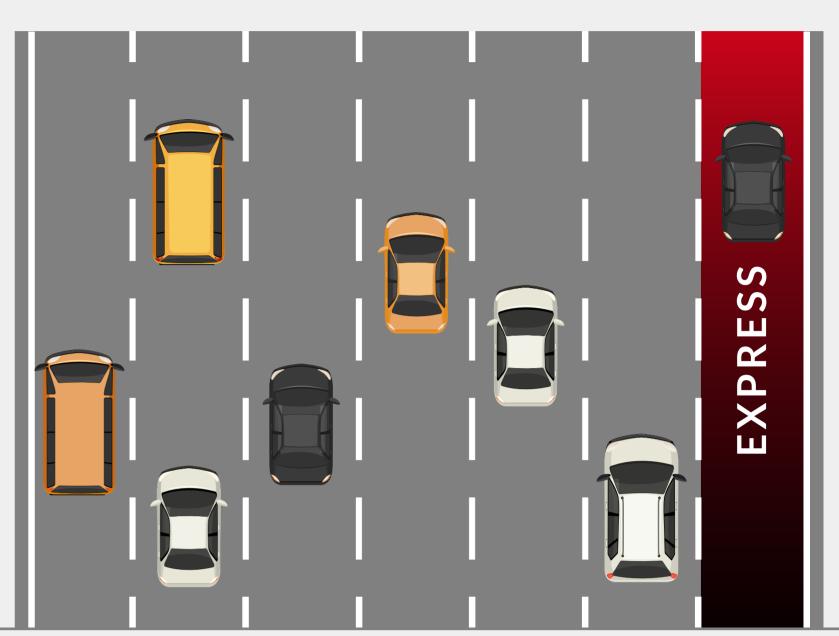

## Driving Digital transformation with WiFi

With the number of devices connecting to enterprise networks growing rapidly, there is a huge need for the right WiFi solution.

Imagine driving down the same two-lane road every day, only to find more and more traffic plus cars that were built many years ago that are still sharing the highway with you, slowing down cars behind and beside it - congestion.

## Driving Digital transformation with WiFi

With the number of devices connecting to enterprise networks growing rapidly, there is a huge need for the right WiFi solution.

Imagine driving down the same two-lane road every day, only to find more and more traffic plus cars that were built many years ago that are still sharing the highway with you, slowing down cars behind and beside it **- congestion**.