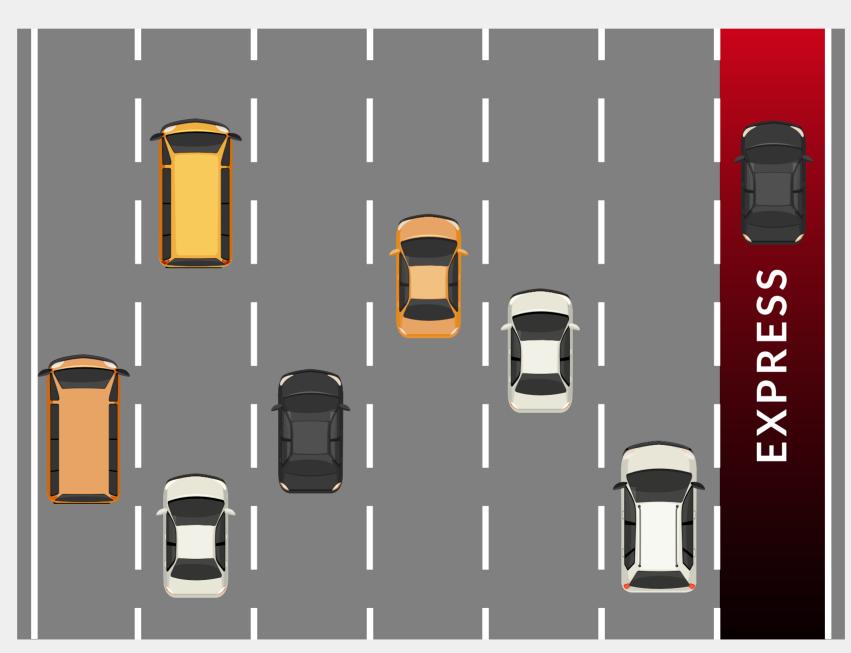

## With WiFi 6E

Now, imagine the same volume of cars but on a 7-lane highway with a dedicated express lane for all your newer, faster devices.

**Advanced WiFi** 

performance -

faster, more

reliable and agile