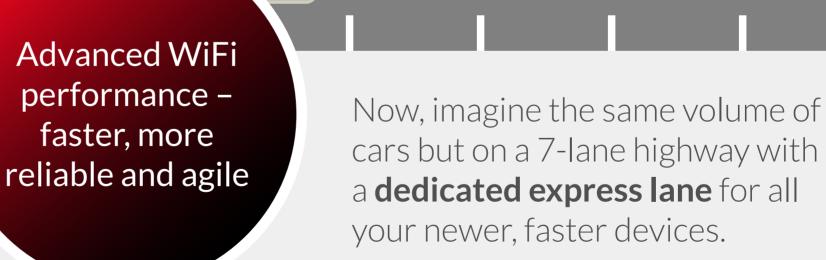

## With WiFi 6E

Now, imagine the same volume of cars but on a 7-lane highway with a dedicated express lane for all your newer, faster devices.

**Advanced WiFi** 

performance -

faster, more

reliable and agile