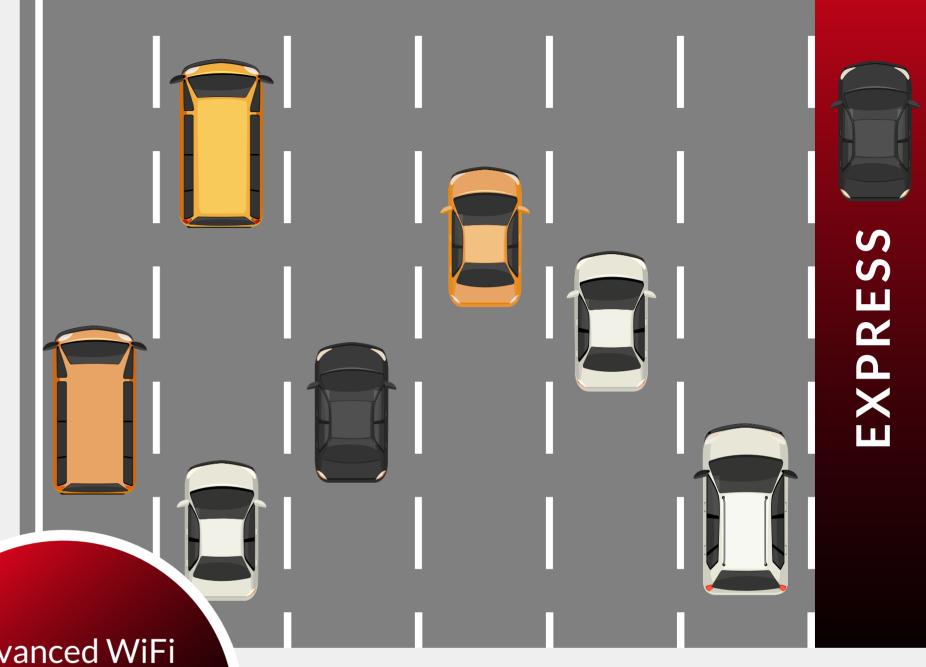

## With WiFi 6E

Now, imagine the same volume of cars but on a 7-lane highway with a dedicated express lane for all your newer, faster devices.

**Advanced WiFi** 

performance -

faster, more

reliable and agile