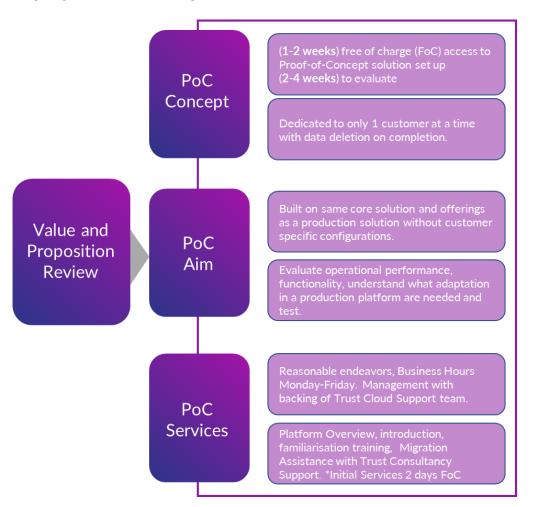

## **Trust Cloud Design and Transformation Process**

Trust Cloud offers customers a rapid design stage from Proof of Concept (PoC) to Production – all in a matter of weeks not months. With our methodology framework for Cloud design and transformation we provide an agile outcome based approach, with sprints through PoC, Pilot and Production phases. We have aligned to the key tenants of the Government DDaT Playbook, Nutanix MSP Cloud and Multi-Cloud best practice and embedded these with the ongoing Trust Cloud Managed Service.

## **Trust Cloud Design and Transformation Process**

Proof of Concept (PoC) to Production Process: