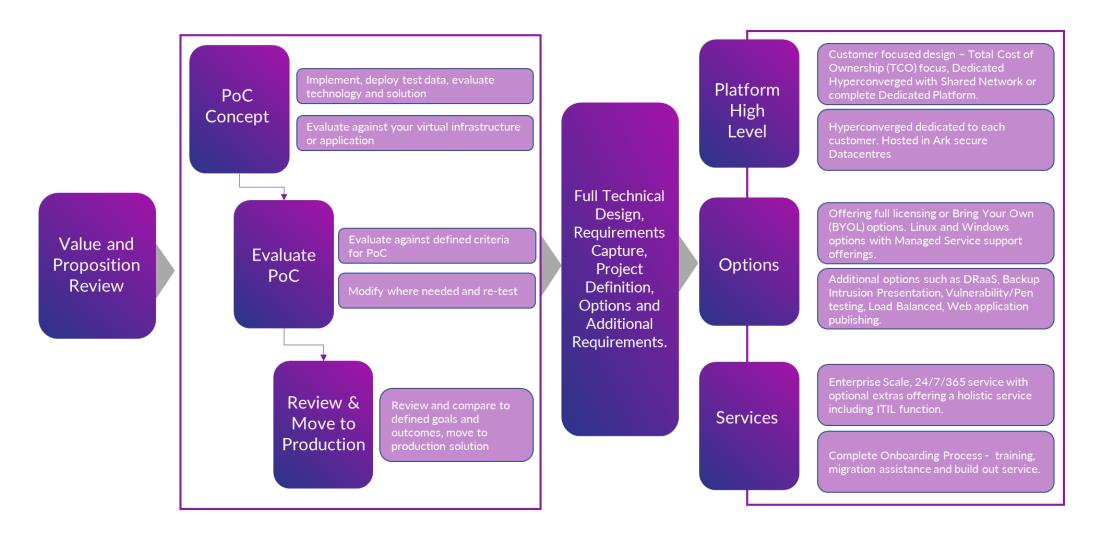

## **Trust Cloud Design and Transformation Process**

Trust Cloud offers customers a rapid design stage from Proof of Concept (PoC) to Production – all in a matter of weeks not months. With our methodology framework for Cloud design and transformation we provide an agile outcome based approach, with sprints through PoC, Pilot and Production phases. We have aligned to the key tenants of the Government DDaT Playbook, Nutanix MSP Cloud and Multi-Cloud best practice and embedded these with the ongoing Trust Cloud Managed Service.

## **Trust Cloud Design and Transformation Process**

Proof of Concept (PoC) to Production Process: