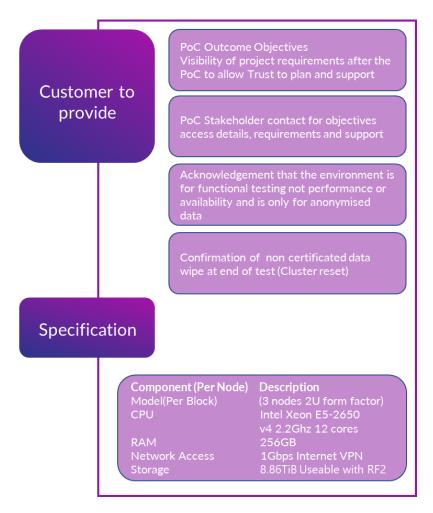

## **Trust Cloud Design and Transformation Process**

Trust Cloud offers customers a rapid design stage from Proof of Concept (PoC) to Production – all in a matter of weeks not months. With our methodology framework for Cloud design and transformation we provide an agile outcome based approach, with sprints through PoC, Pilot and Production phases. We have aligned to the key tenants of the Government DDaT Playbook, Nutanix MSP Cloud and Multi-Cloud best practice and embedded these with the ongoing Trust Cloud Managed Service.

## **Trust Cloud Design and Transformation Process**

Proof of Concept (PoC) to Production Process: